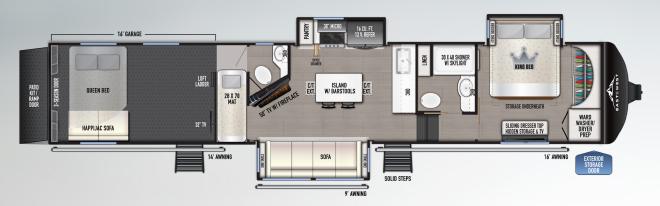

# TAKODA

### LUXURY TOY HAULER



HITCH (LBS.): 3,375 UVW (LBS.): 16,689 CCC (LBS.): 4,311 LENGTH: 41'11" Exterior Height: 13'3" width: 102" tanks (f/g/b): 150 / 93 / 93 **350TH** 



HITCH (LBS.): TBD UVW (LBS.): TBD CCC (LBS.): TBD LENGTH: TBD

EXTERIOR HEIGHT: TBD WIDTH: 102" TANKS (F/G/B): TBD TBD TBD

**399TH** 



HITCH (LBS.): **3,640** UVW (LBS.): **17,515** CCC (LBS.): **3,926** LENGTH: **46'11"** 

EXTERIOR HEIGHT: 13'3" WIDTH: 102" TANKS (F/G/B): 150 / 93 / 93

**400TH** 











#### EAST TO WEST TAKES PRIDE IN OUR FIVE GUIDING PRINCIPLES AND OUR CORPORATE PHILOSOPHY

which focuses on people working together to create high quality, value-added products that deliver the ultimate RV experience.

### **Sustainable Manufacturing**

An important objective to our strategy and operations is to implement economically sound manufacturing processes to reduce/ recycle waste & conserve energy and natural resources.

## Corporate & Social Responsibility

We foster a business environment in which we focus on and practice: - Ethical Labor Practices

- Teamwork
- Philanthropy
- Volunteering

#### **Cultu