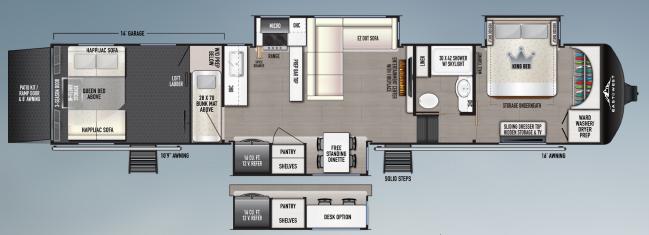

EXTERIOR HEIGHT: TBD WIDTH: 102" TANKS (F/G/B): TBD TBD TBD

**399TH** 

HITCH (LBS.): **3,640** UVW (LBS.): **17,515** CCC (LBS.): **3,926** LENGTH: **46'11"** 

EXTERIOR HEIGHT: 13'3" WIDTH: 102" TANKS (F/G/B): 150 / 93 / 93