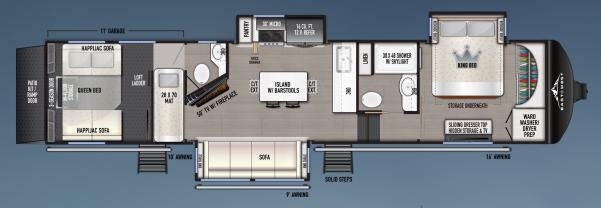

### LUXURY TOY HAULER

HITCH (LBS.): 3,375 UVW (LBS.): 16,689 CCC (LBS.): 4,311 LENGTH: 41'11" Exterior Height: 13'3" width: 102" tanks (f/g/b): 150 / 93 / 93 **350TH** 

HITCH (LBS.): TBD UVW (LBS.): TBD CCC (LBS.): TBD LENGTH: TBD