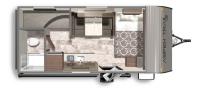

#### **ASPEN TRAIL LE 19RB**

Length: 24' 11" Weight: 4,690 lbs Sleeps: 2-4 Fresh Water: 37 gals.. Grey Water: 42 gals. Waste Water: 42 gals.