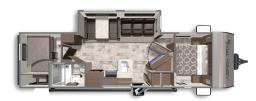

## ASPEN TRAIL LE 23BH

Length: 27' 11" Weight: 5,940 lbs Sleeps: 6-8 Fresh Water: 37 gals.. Grey Water: 42 gals. Waste Water: 42 gals.

## **ASPEN TRAIL LE 25BH**

Length: 28' 8" Weight: 4,837 lbs Sleeps: 4-6 Fresh Water: 37 gals.. Grey Water: 42 gals. Waste Water: 42 gals.