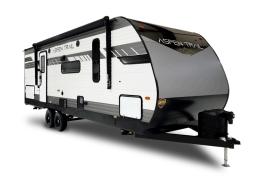

# **ASPEN TRAIL 2880RKS**

Length: 33' 1"
Weight: 6,741 lbs
Sleeps: 4-6
Fresh Water: 46 gals.
Grey Water: 84 gals.
Waste Water: 42 gals.



## ASPEN TRAIL 3020BHS

Length: 34' 6" Weight: 7,148 lbs Sleeps: 6-8 Fresh Water: 46 gals. Grey Water: 84 gals. Waste Water: 42 gals.



# ASPEN TRAIL 3200WAP

Length: 36' 3"
Weight: 8,000
Sleeps: 4-5
Fresh Water: 46 gals.
Grey Water: 42 gals.
Waste Water: 42 gals.



## ASPEN TRAIL 3400BHS

Length: 38' 6"
Weight: 9,273
Sleeps: 8-10
Fresh Water: 46 gals.
Grey Water: 84 gals.
Waste Water: 42 gals.











# ASPEN TRAIL FLOORPLANS

# **ASPEN TRAIL MINI SERIES**



#### **ASPEN TRAIL MINI 17BH**

Length: 21' 5" Weight: 2,978 lbs Sleeps: 3-4 Fresh Water: 27 gals.. Grey Water: 28 gals. Waste Water: 28 gals.



#### **ASPEN TRAIL MINI 17RB**

Length