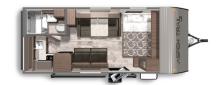

## ASPEN TRAIL LE 23BH

Length: 27' 11" Weight: 5,940 lbs Sleeps: 6-8 Fresh Water: 37 gals.. Grey Water: 42 gals. Waste Water: 42 gals.