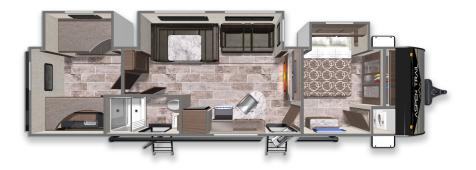

## ASPEN TRAIL 3400BHS

Length: 38' 6"
Weight: 9,273
Sleeps: 8-10
Fresh Water: 46 gals.
Grey Water: 84 gals.
Waste Water: 42 gals.