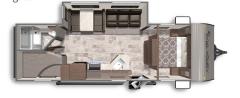

#### **ASPEN TRAIL LE 19RB**

Length: 24' 11" Weight: 4,690 lbs Sleeps: 2-4 Fresh Water: 37 gals.. Grey Water: 42 gals. Waste Water: 42 gals.

#### **ASPEN TRAIL LE 21RD**

Length: 25' 11" Weight: 4,518 lbs Sleeps: 6-8 Fresh Water: 37 gals.. Grey Water: 42 gals. Waste Water: 42 gals.

## ASPEN TRAIL LE 23BH

Length: 27' 11" Weight: 5,940 lbs Sleeps: 6-8 Fresh Water: 37 gals.. Grey Water: 42 gals. Waste Water: 42 gals.

## **ASPEN TRAIL LE 25BH**

Length: 28' 8" Weight: 4,837 lbs Sleeps: 4-6 Fresh Water: 37 gals.. Grey Water: 42 gals. Waste Water: 42 gals.

#### ASPEN TRAIL LE 26BH

Length: 30' 10" Weight: 6,099 lbs Sleeps: 4-6 Fresh Water: 37 gals.. Grey Water: 42 gals. Waste Water: 42 gals.`

### ASPEN TRAIL LE 26RL

Length: 30' 9" Weight: 6,298 lbs Sleeps: 2-4 Fresh Water: 37 gals.. Grey Water: 42 gals. Waste Water: 42 gals.

## ASPEN TRAIL LE 29BH

Length: 33' 3" Weight: 6,484 lbs Sleeps: 6-8 Fresh Water: 40 gals.. Grey Water: 42 gals. Waste Water: 42 gals.

## **ASPEN TRAIL LE 29TB**

Length: 33' 9" Weight: 6,998 lbs Sleeps: 6-8 Fresh Water: 40 gals.. Grey Water: 42 gals. Waste Water: 42 gals.