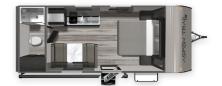

#### **ASPEN TRAIL MINI 17BH**

Length: 21' 5" Weight: 2,978 lbs Sleeps: 3-4 Fresh Water: 27 gals.. Grey Water: 28 gals. Waste Water: 28 gals.