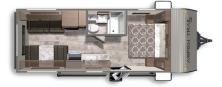

#### ASPEN TRAIL MINI 1950BH

Length: 23' 5" Weight: 3,676 lbs Sleeps: 6-8 Fresh Water: 27 gals.. Grey Water: 28 gals. Waste Water: 28 gals.