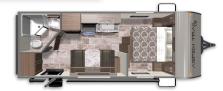

#### **ASPEN TRAIL MINI 1860RK**

Length: 21' 5" Weight: 3,577 lbs Sleeps: 4-6 Fresh Water: 27 gals.. Grey Water: 28 gals. Waste Water: 28 gals.