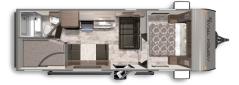

#### **ASPEN TRAIL MINI 17BH**

Length: 21' 5" Weight: 2,978 lbs Sleeps: 3-4 Fresh Water: 27 gals.. Grey Water: 28 gals. Waste Water: 28 gals.

#### **ASPEN TRAIL MINI 17RB**

Length: 21'5" Weight: 2,964 lbs Sleeps: 2-4 Fresh Water: 27 gals.. Grey Water: 28 gals. Waste Water: 28 gals.

#### **ASPEN TRAIL MINI 1860RK**

Length: 21' 5" Weight: 3,577 lbs Sleeps: 4-6 Fresh Water: 27 gals.. Grey Water: 28 gals. Waste Water: 28 gals.

#### ASPEN TRAIL MINI 1950BH

Length: 23' 5" Weight: 3,676 lbs Sleeps: 6-8 Fresh Water: 27 gals.. Grey Water: 28 gals. Waste Water: 28 gals.

#### ASPEN TRAIL MINI 1980BH

Length: 23' 5" Weight: 4,325 lbs Sleeps: 6-8 Fresh Water: 27 gals.. Grey Water: 28 gals. Waste Water: 28 gals.