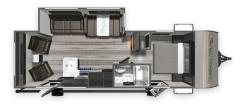

## ASPEN TRAIL 3020BHS

Length: 34' 6" Weight: 7,148 lbs Sleeps: 6-8 Fresh Water: 46 gals. Grey Water: 84 gals. Waste Water: 42 gals.

# ASPEN TRAIL 3200WAP

Length: 36' 3"
Weight: 8,000
Sleeps: 4-5
Fresh Water: 46 gals.
Grey Water: 42 gals.
Waste Water: 42 gals.

## ASPEN TRAIL 3400BHS

Length: 38' 6"
Weight: 9,273
Sleeps: 8-10
Fresh Water: 46 gals.
Grey Water: 84 gals.
Waste Water: 42 gals.