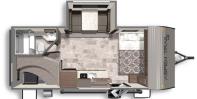

#### **ASPEN TRAIL MINI 17RB**

Length: 21'5" Weight: 2,964 lbs Sleeps: 2-4 Fresh Water: 27 gals.. Grey Water: 28 gals. Waste Water: 28 gals.