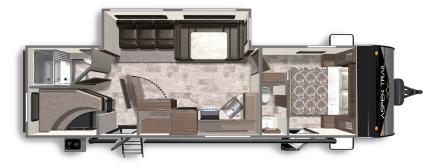

# **ASPEN TRAIL 2880RKS**

Length: 33' 1"
Weight: 6,741 lbs
Sleeps: 4-6
Fresh Water: 46 gals.
Grey Water: 84 gals.
Waste Water: 42 gals.



## ASPEN TRAIL 3020BHS

Length: 34' 6" Weight: 7,148 lbs Sleeps: 6-8 Fresh Water: 46 gals. Grey Water: 84 gals. Waste Water: 42 gals.



# ASPEN TRAIL 3200WAP

Length: 36' 3"
Weight: 8,000
Sleeps: 4-5
Fresh Water: 46 gals.
Grey Water: 42 gals.
Waste Water: 42 gals.



## ASPEN TRAIL 3400BHS

Length: 38' 6"
Weight: 9,273
Sleeps: 8-10
Fresh Water: 46 gals.
Grey Water: 84 gals.
Waste Water: 42 gals.











# ASPEN TRAIL FLOORPLANS

# **ASPEN TRAIL MINI SERIES**



#### **ASPEN TRAIL MINI 17BH**

Length: 21' 5" Weight: 2,978 lbs Sleeps: 3-4 Fresh Water: 27 gals.. Grey Water: 28 gals. Waste Water: 28 gals.



#### **ASPEN TRAIL MINI 17RB**

Length: 21'5" Weight: 2,964 lbs Sleeps: 2-4 Fresh Water: 27 gals.. Grey Water: 28 gals. Waste Water: 28 gals.



#### **ASPEN TRAIL MINI 1860RK**

Len