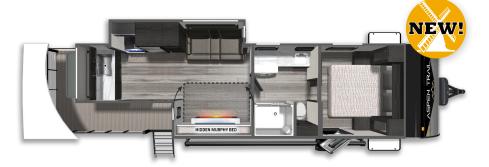

# **ASPEN TRAIL 2880RKS**

Length: 33' 1"
Weight: 6,741 lbs
Sleeps: 4-6
Fresh Water: 46 gals.
Grey Water: 84 gals.
Waste Water: 42 gals.



## ASPEN TRAIL 3020BHS

Length: 34' 6" Weight: 7,148 lbs Sleeps: 6-8 Fresh Water: 46 gals. Grey Water: 84 gals. Waste Water: 42 gals.



# ASPEN TRAIL 3200WAP

Length: 36' 3"
Weight: 8,000
Sleeps: 4-5
Fresh Water: 46 gals.
Grey Water: 42 gals.
Waste Water: 42 gals.



## ASPEN TRAIL 3400BHS

Length: 38' 6"
Weight: 9,273
Sleeps: 8-10
Fresh Water: 46 gals.
Grey Water: 84 gals.
Waste Water: 42 gals.











# ASPEN TRAIL FLOORPLANS

# **ASPEN TRAIL MINI SERIES**



#### **ASPEN TRAIL MINI 17BH**

Length: 21' 5" Weight: 2,978 lbs Sleeps: 3-4 Fresh Water: 27 gals.. Grey Water: 28 gals. Waste Water: 28 gals.



#### **ASPEN TRAIL MINI 17RB**

Length: 21'5" Weight: 2,964 lbs Sleeps: 2-4 Fresh Water: 27 gals.. Grey Water: 28 gals. Waste Water: 28 gals.



#### **ASPEN TRAIL MINI 1860RK**

Length: 21' 5" Weight: 3,577 lbs Sleeps: 4-6 Fresh Water: 27 gals.. Grey Water: 28 gals. Waste Water: 28 gals.



#### ASPEN TRAIL MINI 1950