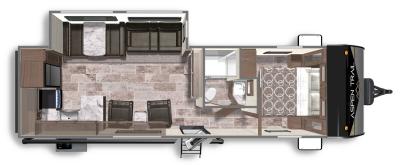

# **ASPEN TRAIL 2880RKS**

Length: 33' 1"
Weight: 6,741 lbs
Sleeps: 4-6
Fresh Water: 46 gals.
Grey Water: 84 gals.
Waste Water: 42 gals.



## ASPEN TRAIL 3020BHS

Length: 34' 6" Weight: 7,148 lbs Sleeps: 6-8 Fresh Water: 46 gals. Grey Water: 84 gals. Waste Water: 42 gals.



# ASPEN TRAIL 3200WAP

Length: 36' 3"
Weight: 8,000
Sleeps: 4-5
Fresh Water: 46 gals.
Grey Water: 42 gals.
Waste Water: 42 gals.



## ASPEN TRAIL 3400BHS

Length: 38' 6"
Weight: 9,273
Sleeps: 8-10
Fresh Water: 46 gals.
Grey Water: 84 gals.
Waste Water: 42 gals.











# ASPEN TRAIL FLOORPLANS

# **ASPEN TRAIL MINI SERIES**



#### **ASPEN TRAIL MINI 17BH**

Length: 21' 5" Weight: 2,978 lbs Sleeps: 3-4 Fresh Water: 27 gals.. Grey Water: 28 gals. Waste Water: 28 gals.



#### **ASPEN TRAIL MINI 17RB**

Length: 21