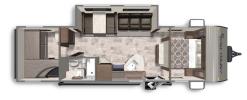

#### ASPEN TRAIL MINI 1950BH

Length: 23' 5" Weight: 3,676 lbs Sleeps: 6-8 Fresh Water: 27 gals.. Grey Water: 28 gals. Waste Water: 28 gals.

#### ASPEN TRAIL MINI 1980BH

Length: 23' 5" Weight: 4,325 lbs Sleeps: 6-8 Fresh Water: 27 gals.. Grey Water: 28 gals. Waste Water: 28 gals.