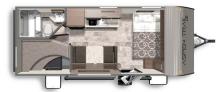

#### **ASPEN TRAIL MINI 17BH**

Length: 21' 5" Weight: 2,978 lbs Sleeps: 3-4 Fresh Water: 27 gals.. Grey Water: 28 gals. Waste Water: 28 gals.