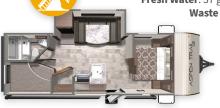

# **ASPEN TRAIL 2880RKS**

Length: 33' 1"
Weight: 6,741 lbs
Sleeps: 4-6
Fresh Water: 46 gals.
Grey Water: 84 gals.
Waste Water: 42 gals.